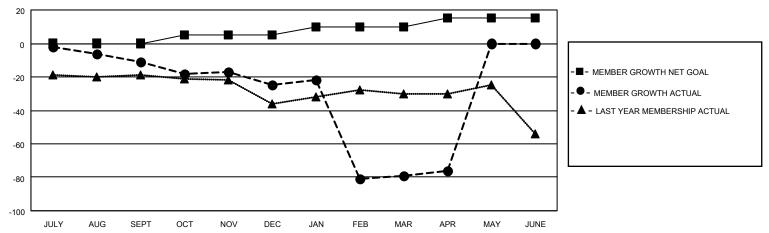

## LOCATION TURKEY District 118 K Results as of: 4/30/2021

|               | Club          | )S          |               | Members               |                        |                         |                                                    |  |
|---------------|---------------|-------------|---------------|-----------------------|------------------------|-------------------------|----------------------------------------------------|--|
|               | RESULTS FOR   | R 2020-2021 |               | RESULTS FOR 2020-2021 |                        |                         |                                                    |  |
| QUARTER       | NEW CLUB GOAL | NEW CLUBS   | DROPPED CLUBS | QUARTER MEM           | BER GROWTH NET<br>GOAL | MEMBER GROWTH<br>ACTUAL | DROPPED<br>MEMBERS ACTUAL<br>(including transfers) |  |
| JULY/AUG/SEPT | 0             | 0           | 0             | JULY/AUG/SEPT         | 0                      | 8                       | 18                                                 |  |
| OCT/NOV/DEC   | 0             | 0           | 0             | OCT/NOV/DEC           | 5                      | 7                       | 20                                                 |  |
| JAN/FEB/MAR   | 1             | 0           | 3             | JAN/FEB/MAR           | 5                      | 43                      | 69                                                 |  |
| APR/MAY/JUNE  | 0             | 0           | 0             | APR/MAY/JUNE          | 5                      | 4                       | 1                                                  |  |

## GOALS AND ACTUAL MEMBERS CUMULATIVE

| DROPPED CLUBS: 3 |     | 13 CLUBS OF 30 ADDED 1 OR MORE<br>NEW MEMBERS | GENDER DISTRIBUTION  MALE 350 (55.91%) |              |    |
|------------------|-----|-----------------------------------------------|----------------------------------------|--------------|----|
| DROPPED MEMBERS  |     |                                               | FEMALE                                 | 276 (44.09%) |    |
| DECEASED         | 3   | CLICK HERE FOR CUMULATIVE                     | TOTAL FAMILY UNIT MEMBERS              |              | 26 |
| CLUB CANCELLED   | 60  | MEMBERSHIP DATA                               |                                        |              | 40 |
| OTHER 45         |     |                                               | FAMILY MEMBERS PAYING HALF DUES        |              | 13 |
| TOTAL            | 108 |                                               |                                        |              |    |